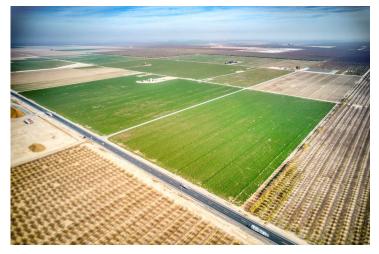

## \$9,837,460

A rare opportunity to own 394.43+- Acres of prime open farm ground and almonds with a beautiful 3,225 square foot custom home. 256+- Acres is dedicated to open farm ground that is currently planted to alfalfa. There is 113+- Acres of Almonds with an array of varieties ranging from Nonpareil, Aldrich, Wood Colony and Monterey. 4 Agricultural pumps and wells provide plenty of water for the flood irrigation system that is connected so that at any time one of the agricultural pumps and wells may provide water. The 1,600-panel solar system helps provide power to operate the farming operation. The homestead is a 4 bedroom and 3 bathroom custom home built in 2014 loaded with upgrades, owned solar, and an equipment yard. Conveniently located on Madera Ave (HWY 145) and near Manning Avenue and McMullin Grade it is commuter friendly. Don't miss out on this amazing farm and homestead located in the central valley! **Directions:** From the intersection of Manning Avenue and Highway 145 take Highway 145 north. The property is located on the east side of Highway 145.