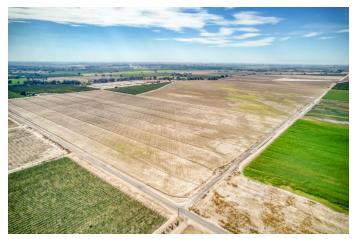

## 0 Blanchard Ave Laton, CA 93242

## \$6,325,000

Great opportunity to own a large 275+- Acre piece of agriculture land in Laton, CA! There are 3 agricultural pumps and wells located on the property. Flood irrigated the property has been farmed for alfalfa, corn and other row crops. During years of heavy precipitation the property has had the option to pump water from the Murphy Slough. Purchase the additional 160+- Acres for sale across Blanchard Avenue and the subject property would have the ability to receive Laguna District Water with the installation of a pipeline and gate at Liberty Canal. Don't miss out on this rare oppurtunity! **Directions:** Take HWY 41 turn Elkhorn Ave and drive east. From Elkhorn Ave turn right on Clovis Ave. Turn right on Blanchard and the property is located on the