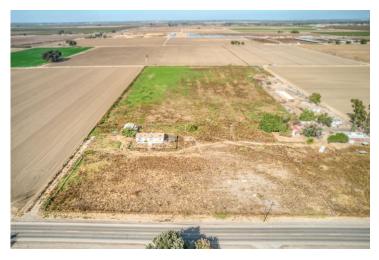

## Ron Silva Realty

334 E Mount Whitney Ave Laton, CA 93242-9724

\$199,950

This 2.18+- Acre lot is located in the heart of the beautiful Fresno County countryside and is surrounded by farm land. The mobile home that is located on the property is not included in the sale and will be removed prior to the close of escrow. All prepped for you to build your dream home it already has a domestic well, septic system, utilities, and fencing. The property's close proximity to Highway 41 enables you to be in the city in just minutes! Don't miss out on this great buildable lot!

**Directions:** From the intersection of HWY 41 and Mount Whitney Ave take Mount Whitney Ave east and the property is located on the north side of the road just past Elm Ave.

| ML#:605285         |               | Cross Street       | Elm Avenue |  |
|--------------------|---------------|--------------------|------------|--|
| Property Type      | Land/Lots     | County             | Fresno     |  |
| Property Subtype   | Single Family | School District    | Laton      |  |
| APN                | 05538018S     | High School        | Laton      |  |
| Lot Sq Ft (approx) | 94961         | Junior High School | Laton      |  |
|                    | 2.1800        | Grade School       | Laton      |  |
| Price/Acre         | 91,720.18     |                    |            |  |