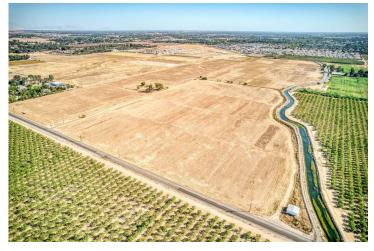

## \$12,420,000

Located in the City of Clovis Sphere of Influence this highly sought-after 27.6+- acres of open is designated to be zoned Medium Density Residential in the City of Clovis Heritage Grove Master Plan. Property is currently proposed to be annexed into the Clovis city limits around the 1st or 2nd quarter of 2024. Do not miss out on this great opportunity!

**Directions:** From the intersection of Minnewawa Avenue and Behymer Avenue drive east. Property is located on the south side of the road just past the Enterprise Canal.

ML#:603119 Property Type Property Subtype APN Lot Sq Ft (approx)