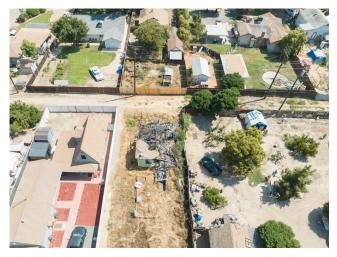

## \$30,000

Don't miss out on this rare buildable lot in the farming community of Laton, California! Property is being sold as is and burnt down residence is still present. **Directions:** From the intersection of HWY 41 and Elkhorn Ave, take Elkhorn Ave east. Turn right onto Fowler Ave. Take Fowler Ave to the community of Laton and the property is located on the east side of road between Riverdale Ave and Tache Ave.