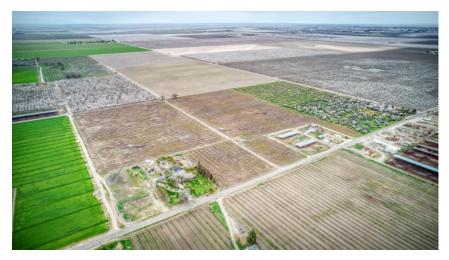

#### \$710,000

Great opportunity to purchase 35.3+- Acres of prime farm ground here in the central valley! A100HP Agricultural Pump and Well provides water to this sprawling property that consists of two Fresno County Assessor Parcel Numbers. With close proximity to Highway 41 it location is ideal. Don't miss out on this great ranch!

**Directions:** From the intersection of Highway 41 and Elkhorn Ave take Elkhorn Ave west. Turn left onto Elm Ave. Pass Davis Ave and the property will be located down the road on your right.

| ML#:591267         |           | Cross Street       | Davis Avenue |
|--------------------|-----------|--------------------|--------------|
| Property Type      | Farm      | County             | Fresno       |
| Property Subtype   | Open      | School District    | Riverdale    |
| APN                | 05548022S | High School        | Riverdale    |
| Lot Sq Ft (approx) | 1537668   | Junior High School | Riverdale    |
|                    | 35.3000   | Grade School       | Fipps        |
| Price/Acre         | 20.113.31 |                    |              |