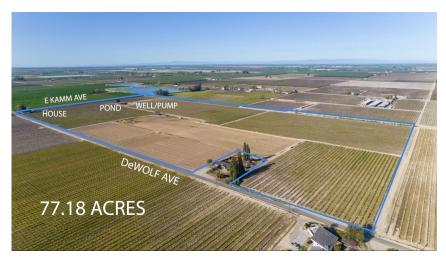

## Ron Silva Realty

13565 S De Wolf Ave Selma, CA 93662-9440

\$2,817,070

Great opportunity to own a large piece of farm ground with two sources of water. Property is located in CID water district and receives water. Consisting of 55 +/- irrigated acres, planted with Thompson seedless, 22 +/- acres open ground, 3 bed 2 bath house, 40x40 metal shop, wood barn and irrigation pond. The vineyard was planted in 1960 and is still a good producing vineyard. Single 30 HP pump with sand filters. Do not miss this opportunity to own a great piece of land with dual sources of water.

Directions: Head south down the 99 FWY. Take Mountain View exit and head west to DeWolf Ave. Head south on DeWolf and the property will be on the West side of the street.

| ML#:592599         |           | Cross Street       | Mountain View Ave |  |
|--------------------|-----------|--------------------|-------------------|--|
| Property Type      | Farm      | County             | Fresno            |  |
| Property Subtype   | Vineyard  | School District    | Selma             |  |
| APN                | 38510112S | High School        | Selma             |  |
| Lot Sq Ft (approx) | 3361960   | Junior High School | Lincoln           |  |
|                    | 77.1800   | Grade School       | Terry             |  |
| Price/Acre         | 36,500.00 |                    |                   |  |