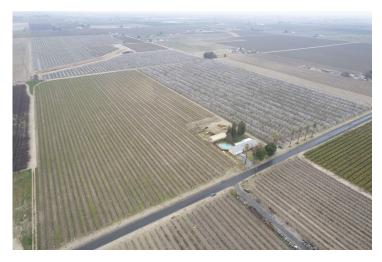

## Ron Silva Realty

9569 W S Peach Ave Fresno, CA 93725

\$1,346,850

Great opportunity to own 18 +/- acres of almonds and another 18 +/- acres of vineyard in the thriving county of Fresno. This property is irrigated via drip irrigation and has been well maintained. Don't miss out on your opportunity to purchase this income producting ranch!