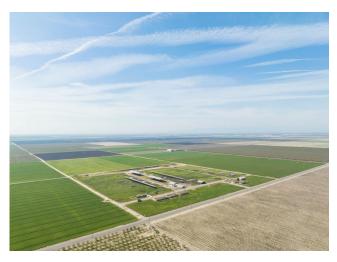

## Ron Silva Realty

12063 W Manning Ave Fresno, CA 93706-9349

\$3,717,230

158 +/- acres with a non-operating dairy facility and large amount of the property dedicated to row crop farming. There are multiple structures located on the property as well as several improvements. The 5 residences located on the property have their own septic systems while sharing one domestic well. The dairy facility has been inactive for 5+ years. With large pieces of land rare to find for sale in the central valley you do not want to miss out on the opportunity to purchase this property!