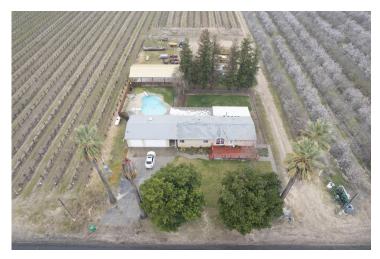

## \$230,000

A great opportunity to own this 1.25 +/- acre property with a mobile home. This mobile home is on septic, propane, and a residential well. The backyard has a pool and is surrounded by vineyard and an almond orchard.