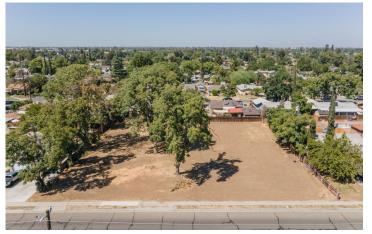

## 4921 E Tulare Ave Fresno, CA 93727-3070

## \$169,950

Large buildable lot in the city of Fresno zoned RS - 5, Residential Single-Family Medium Density. Located near the 180 and a short drive to Fresno Yosemite International Airport this property is in area that is ideal for future housing! Directions: From HWY 180 take Chestnut Ave exit. Drive south to Tulare St. Turn left. Property is located on the northside of Tulare St.

| ML#:584005         |               | Cross Street       | Winery Avenue  |  |
|--------------------|---------------|--------------------|----------------|--|
| Property Type      | Land/Lots     | County             | Fresno         |  |
| Property Subtype   | Single Family | School District    | Fresno Unified |  |
| APN                | 46225427      | High School        | Sunnyside      |  |
| Lot Sq Ft (approx) | 26235         | Junior High School | Kings Canyon   |  |
| ,                  | 0.6023        | Grade School       | Bakman         |  |
| Price/Acre         | 282,168.36    |                    |                |  |