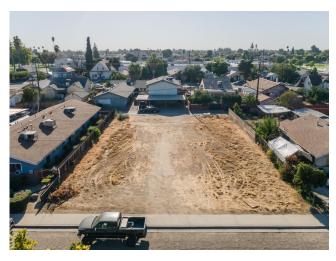

## Ron Silva Realty

2435 C St Selma, CA 93662-3173

\$111,000

Rare Vacant Lot zoned R-2 in the city of Selma! With Medium Density this buildable lot is ideal for a Buyer looking to develop the property into duplexes. In close proximity to HWY 99 and surrounded by amenities there is a need for housing. Don't miss out on this great opportunity!

Directions: From HWY 99 take 2nd St exit. Turn left on to 2nd St. Turn left on to McCall Ave. Turn right on to Rose Ave. Turn left on to C St. The property is located on the west side of the street.

| ML#:583985         |            | Cross Street       | Rose    |
|--------------------|------------|--------------------|---------|
| Property Type      | Land/Lots  | County             | Fresno  |
| Property Subtype   | Apartment  | School District    | Selma   |
| APN                | 389172051  | High School        | Selma   |
| Lot Sq Ft (approx) | 10800      | Junior High School | Lincoln |
|                    | 0.2479     | Grade School       | Wilson  |
| Price/Acre         | 447,761.19 |                    |         |