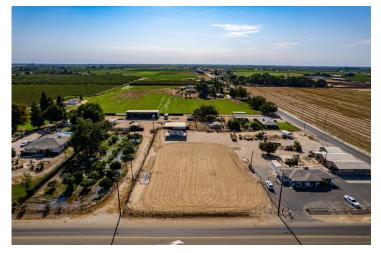

## \$199,950

Rare 1+- Acre buildable lot with pole barn and close proximity to Highway 41! Located near the community of Easton this property is just minutes away from down town Fresno. The AE20 zoning provides an array of uses while the quick highway access will make traveling around the central valley easy. Don't miss out on this great opportunity!

Directions: From the intersection of HWY 41 and American Ave take American Ave west to Elm Ave. Turn left on to Elm Ave and the property is located down the road on the right.

ML#:582389 Property Type Property Subtype APN Lot Sq Ft (approx)

Land/Lots Agricultural 33413014 44250 1.0158 196,839.93 Cross Street County School District High School Junior High School Grade School

Elm Avenue Fresno Washington unified Washington Union Washington Colony Washington Colony