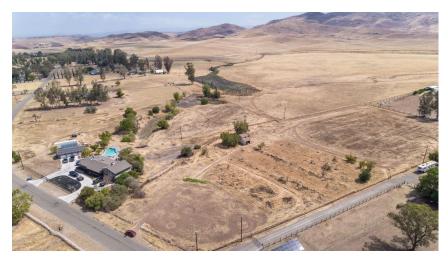

### \$499,950

This rare 6.68+- Acre buildable lot with a domestic well consists of two assessor parcel numbers (APN #581-030-17S, 1.12+- Acres and APN#581-050-63S, 5.56+-Acres) and is located in the thriving north Clovis countryside area. Perfect for the hobby farmer or individual looking for some more space enjoy all the perks of country living with the convenience of the city just minutes away. Situated in Appaloosa Acres the property is in the highly acclaimed Clovis Unified School District and is just a short drive to various shopping destinations, walking trails, and restaurants. The property also offers beautiful views of the picturesque rolling hills and sierras. Don't miss out on your chance to build your dream home in this highly sought out area!

Directions: From the intersection of Armstrong Ave and Copper Ave drive east to Armstrong. Turn left. Drive north past Silaxo Road and the subject property is located on the east side of the road.

| ML#:582158         |               | Cross Street       | Silaxo Road    |
|--------------------|---------------|--------------------|----------------|
| Property Type      | Land/Lots     | County             | Fresno         |
| Property Subtype   | Single Family | School District    | Clovis Unified |
| APN                | 58103017S     | High School        | Clovis North   |
| Lot Sq Ft (approx) | 290981        | Junior High School | Granite Ridge  |
|                    | 6.6800        | Grade School       | Riverview      |
| Price/Acre         | 74,842.81     |                    |                |