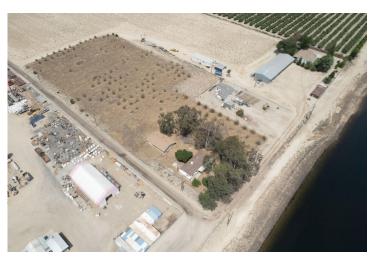

## 5444 S Golden State Blvd Fresno, CA 93725-9706

## \$261,000

GREAT OPPURTUNITY! This secluded and spacious 4.5+- Acre lot already has all utilities including a domestic well, septic system, electrical and propane. The mobile home is personal property and will remain with the property with no value given to it. It is surrounded by a mixture of agriculture, commercial and industrial properties with quick access to Highway 99 and Golden State Boulevard. Don't miss out on this unique property! **Directions:** From HWY 99 take American Ave exit and drive east. Drive past Golden State Blvd. Turn right on to Minnewawa Avenue. Road will dead end

into Jefferson Ave. Property is located on the northeast corner Minnewawa Ave and Jefferson Ave intersection.

ML#:579261 Property Type Property Subtype APN Lot Sq Ft (approx)

Land/Lots Single Family 34007029S 196020 4.5000 58,000.00 Cross Street County School District High School Junior High School Grade School