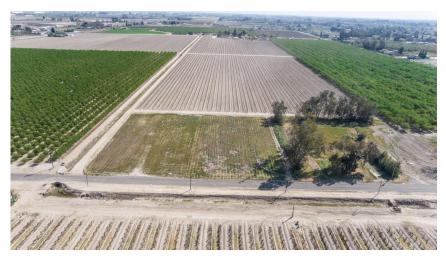

### \$299,950

Potential buildable lot near the community of Easton. This vacant lot is in great proximity to Washington High School and Washington Colony grade school. Do not miss this opportunity to live in the country and also have the benefit of being close to town. Call today!

**Directions:** Take CA 41 and exit on American Ave heading west. Take American Ave to S Walnut Ave. Heading South on Walnut Ave the vacant lot will be on the left hand side of the road.

 ML#:574495

 Property Type
 Land/Lots