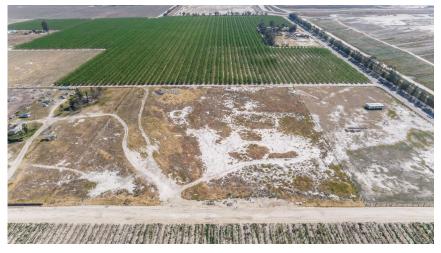

## \$199,950

10 +- acre open parcel zoned A1. This agriculture property is ready for its next owner. This property is a blank canvas with surrounding properties with planted almonds and vineyard. Give the Silva team a call today for more information on this great property.